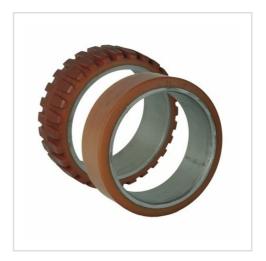

## Press-on-Tyres VK200/50/140 additional articles Series VK - Wheel BANDAGEN

VULKOLLAN® 93± 3 Shore A, cylindrical with steel band\*Also available: • press-on tyres without steel band • conical tyres • polyurethane tyres 95±3 Shore ATread L = smooth P = profileinner Tolerances according to DIN ISO 2860THER DIMENSIONS AVAILABLE ON REQUESTPolyurethane rods ans tubesØ 16mm - Ø125 mm

| Press-on-Tyres                                          | Wheel-⊘ A x width B mm: 200 |
|---------------------------------------------------------|-----------------------------|
| Inner-Ø mm:                                             | 140                         |
| Load Capacity kg:                                       | 800                         |
| Load capacity tested according to EN 12530 and EN 12527 |                             |
| Tread:                                                  | L                           |

Tread L = smooth P = profile

©Copyright 2024 Rollenbau GmbH, www.rollenbau.at 29.04.2024

**Applications** 

- Fork-lifts